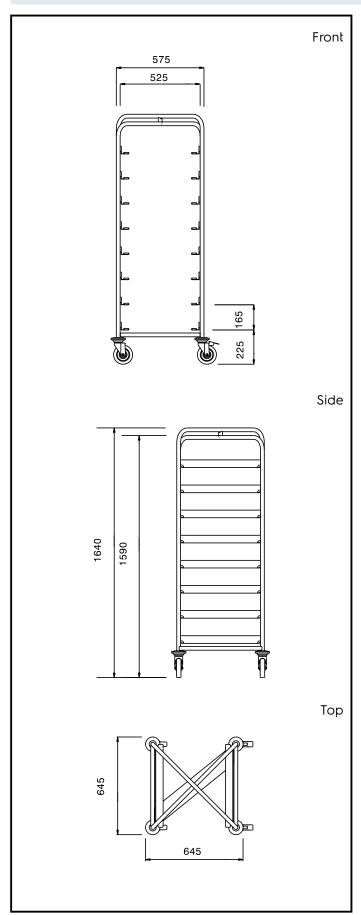

## **Key Information:**

External dimensions, Width:

361250 (DRT8SS)645 mmExternal dimensions, Depth:645 mmExternal dimensions, Height:1640 mmWheel material:Zinc platedWheel diameter:Ø 125Net weight:26 kg